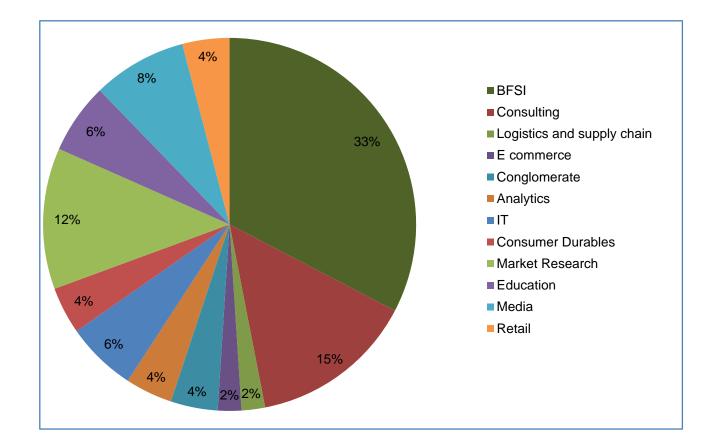

|
| No of companies confirming participation   | 38      |
| No of companies who made offer to students | 22      |
| Highest CTC                                | 14 lpa  |
| Mean CTC                                   | 9 lpa   |
| Median CTC                                 | 8.9 lpa |
| Offer/Student                              | 1.2     |

#### **Summer Internship: Batch of 2016-2018**

| Students Eligible for the process        | 42     |
|------------------------------------------|--------|
| No. of opted out students                | 16     |
| No of companies confirming participation | 37     |
| No of companies who made offer           | 21     |
| Highest Stipend                          | 70,000 |
| Average Stipend                          | 30,000 |

### **Sector Wise Split**





## **Location Wise Split**



#### **Our Corporate Partners**

Darashaw Secure Now HDFC Janlakshmi Financial Services DHL EY Ritu Kumar Marks And Spencers **Edelweiss Financial** NISG Intertek Aye Finance **DCM** Shriram NIIT IIFL Genpact Amazon IAVA DCB Swasthex TATA AIG Decathalon RBSA Cushman Wakefield **Oyster Connect** Eli India Frontline capital services Aditya Birla Financial ltd SBL Mahindra Finance Nestaway

**WNS** Allianz **KPMG** HT Media Brigde i2i **Birla Sunlife** Donaldson **PKC Advisory** WSP Damco **IPE Global** 

# Placement Committee

For any queries, Write to-<u>corporaterelations.srccgbo@gmail.com/info@srcc</u> <u>gbo.edu.in</u> or visit <u>http://srccgbo.edu.in/</u>

Corporate relations cell: Ashwini Kumar +91 9213215959

Akash Kumar +91 9910874461, +91-989910803