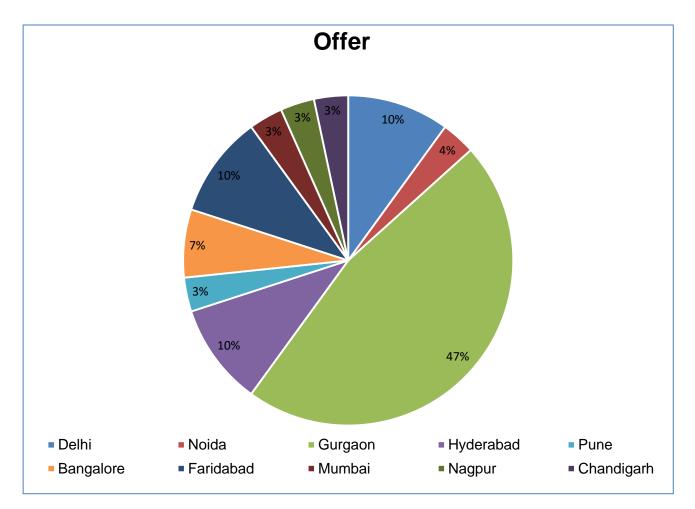

participation   | 38      |
| No of companies who made offer to students | 22      |
| Highest CTC                                | 14 lpa  |
| Mean CTC                                   | 9 lpa   |
| Median CTC                                 | 8.9 lpa |
| Offer/Student                              | 1.2     |

#### **Summer Internship: Batch of 2016-2018**

| Students Eligible for the process        | 42     |
|------------------------------------------|--------|
| No. of opted out students                | 16     |
| No of companies confirming participation | 37     |
| No of companies who made offer           | 21     |
| Highest Stipend                          | 70,000 |
| Average Stipend                          | 30,000 |

### **Sector Wise Split**





## **Location Wise Split**



#### **Our Corporate Partners**

Darashaw Secure Now HDFC Janlakshmi Financial Services DHL EY Ritu Kumar Marks And Spencers **Edelweiss Financial** NISG Intertek Aye Finance **DCM** Shriram NIIT IIFL Genpact Amazon IAVA DCB Swasthex TATA AIG Decathalon RBSA Cushman Wakefield **Oyster Connect** Eli India Frontline capital services Aditya Birla Financial ltd SBL Mahindra Finance Nestaway

**WNS** Allianz **KPMG** HT Media Brigde i2i **Birla Sunlife** Donaldson **PKC Advisory** WSP Damco **IPE Global** 

# Placement Committee

For any queries, Write to-<u>corporaterelations.srccgbo@gmail.com/info@srcc</u> <u>gbo.edu.in</u> or visit <u>http://srccgbo.edu.in/</u>

Corporate relations cell: Ashwini Kumar +91 9213215959

Akash Kumar +91 9910874461, +91-9899108037